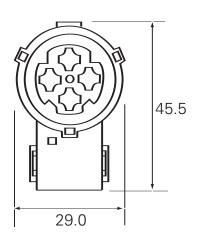

## auto electrical parts

## **Technical Information Sheet**

Part No. 0-326-54

4 pole black nylon Schlemmer 90° DIN connector kit for use with 10NW tubing. Supplied with terminals and seals.



## Technical Drawing (not to scale)





## **Specification**

Type Tubing size

Material - plug

- plug housing

- tubing interface

- connector seals

terminal

Terminal Cable size Seals

Temperature range

Protection

4 pole connector

10 NW

Polybuthyleneterephatalate/Polyamide

Polybuthyleneterephatalate

Nylon (polyamide)

Silicone

Nickel plated brass

Crimp contact 0.5 - 1.0mm<sup>2</sup>

7.5 - 1.011111

0.35 - 1.0mm<sup>2</sup>

-40°C to + 120°C

IP67

The information contained in this document is correct to the best of our knowledge at the time of printing. However, specifications may change at any time without notice.





Tel: +44 (0)1255 555200 Fax: +44 (0)1255 555222

Web: www.durite.co.uk

E-mail: sales@durite.co.uk