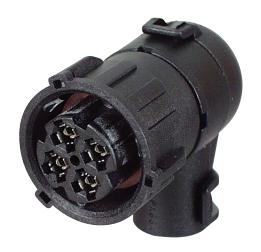

## **Technical Information Sheet**

Part No. 0-326-54

4 pole black nylon Schlemmer 90° DIN connector kit for use with 10NW tubing. Supplied with terminals and seals.