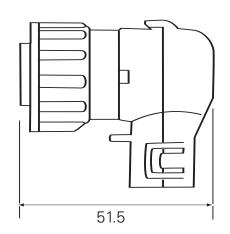

## auto electrical parts

## **Technical Information Sheet**

Part No. 0-326-54

4 pole black nylon Schlemmer 90° DIN connector kit for use with 10NW tubing. Supplied with terminals and seals.



## Technical Drawing (not to scale)





## **Specification**

Type Tubing size

Material - plug

- plug housing

- tubing interface

- connector seals

terminal

Terminal Cable size Seals

Temperature range

Protection

4 pole connector

10 NW

Polybuthyleneterephatalate/Polyamide

Polybuthyleneterephatalate

Nylon (polyamide)

Silicone

Nickel plated brass

Crimp contact 0.5 - 1.0mm<sup>2</sup>

7.5 - 1.011111

0.35 - 1.0mm<sup>2</sup>

-40°C to + 120°C

IP67

The information contained in this document is correct to the best of our knowledge at the time of printing. However, specifications may change at any time without notice.





Tel: +44 (0)1255 555200 Fax: +44 (0)1255 555222

Web: www.durite.co.uk

E-mail: sales@durite.co.uk